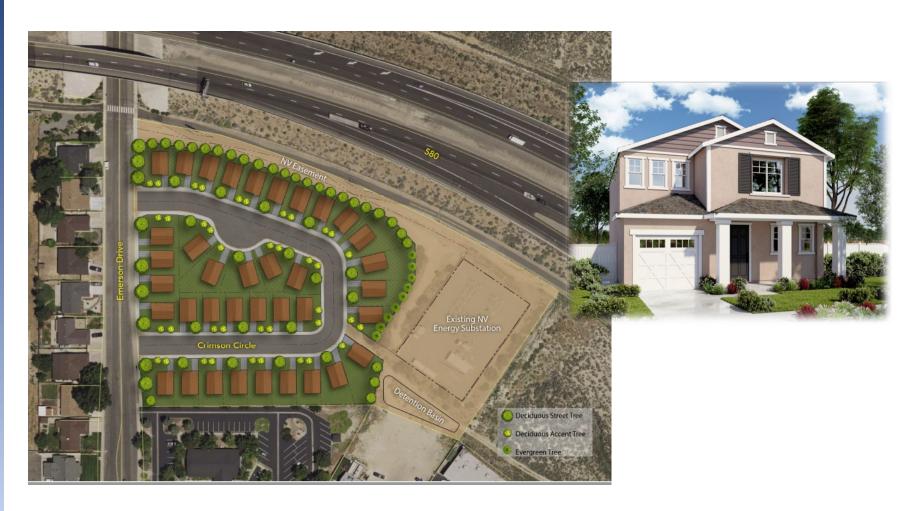

s the housing under construction?



### ARBOR VILLAS (147 attached SFR)

Location: Northside Little Lane





BLACKSTONE RANCH PHASE 1 (189 lots)

Location: North of 5<sup>th</sup> Street





### JACKSON VILLAGE (41 lots)

Location: Northside Eagle Station Lane





#### LITTLE LANE VILLAGE (149 lots)

Location: Northside Little Lane JERRY LN LITTLE LN

### SCHULZ RANCH PH 4 (101 lots)

Location: Northside Race Track Road





### SCHULZ RANCH – PH 5 (29 lots)

Location: North of Rabe Way





### SILVER OAK Phase 23B (29 Lots)





### SILVER OAK Phase 24 (64 lots)

Location: Southside Silver Oak Drive





## Where is the site under construction in anticipation of building houses?



### CLEARVIEW RIDGE (73 lots)



### **EMERSON COTTAGES (37 lots)**

Location: Eastside Emerson Drive



### SILVER CREST CONDOMINIUMS (51 lots)

Location: Northeast of the corner of Oak Street and Roland Street





### SILVER VIEW TOWNHOMES (34 LOTS)

Location: Northwest corner of Clearview

Drive and Silver Sage Drive