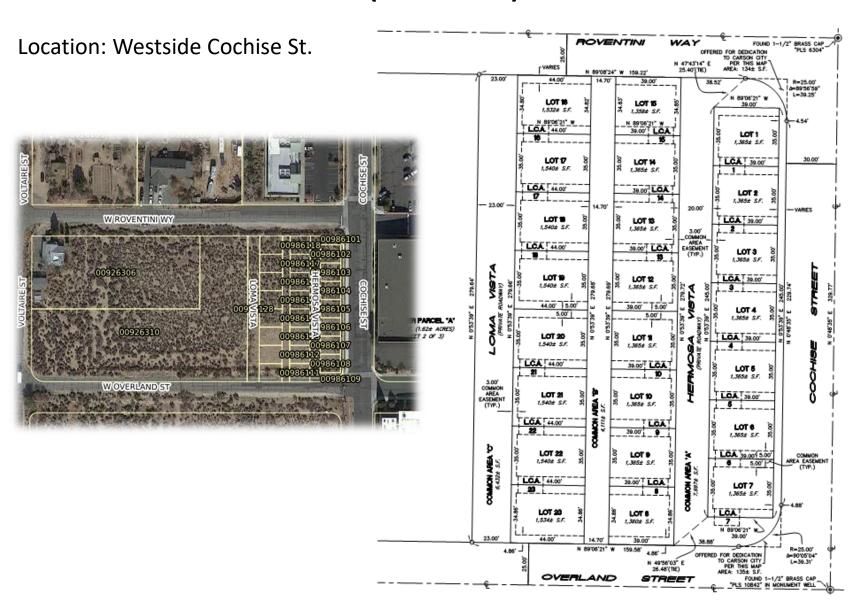

#### LITTLE LANE VILLAGE (149 lots)

Location: Northside Little Lane JERRY LN LITTLE LN