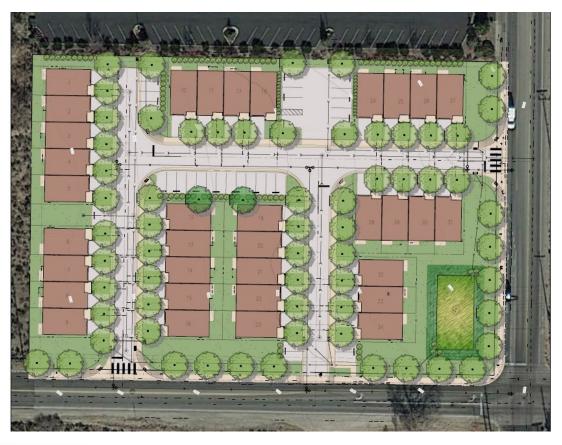

### ARBOR VILLAS (147 attached SFR)

Location: Northside Little Lane

BLACKSTONE RANCH PHASE 1 (189 lots)

Location: North of 5<sup>th</sup> Street

#### LITTLE LANE VILLAGE (149 lots)

Location: Northside Little Lane JERRY LN LITTLE LN