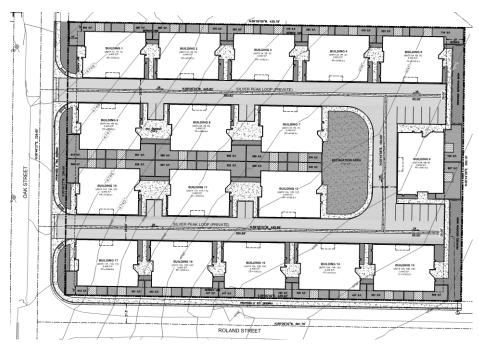

### SILVER CREST CONDOMINIUMS (51 lots)

Location: Northeast of the corner of Oak Street and Roland Street