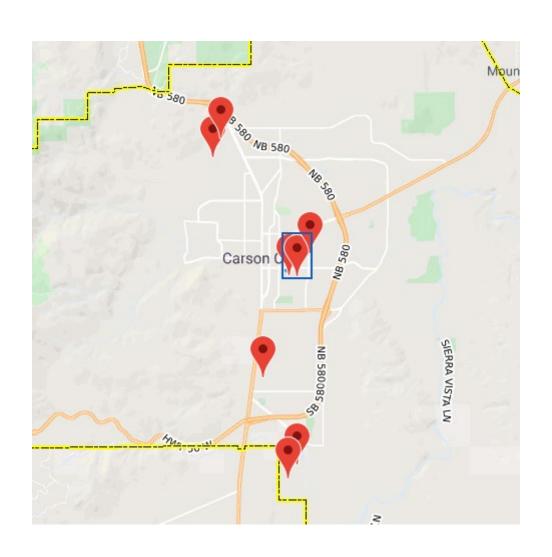

#### An Overview of Land Development in Carson City, Nevada

January 2022

# New Housing Starts

| Single Family Residential | <u>2019</u><br>97 | <u>2020</u><br>176 | <u>2021</u><br>192 |
|---------------------------|-------------------|--------------------|--------------------|
| Duplex Units              | 0                 | 0                  | 2                  |
| Multi-Family Residential  | 282               | 0                  | 10                 |
| • TOTAL                   | 379               | 176                | 204                |

### Where is the housing under construction?



### ARBOR VILLAS (147 attached SFR)

Location: Northside Little Lane





BLACKSTONE RANCH PHASE 1 (189 lots)

Location: North of 5<sup>th</sup> Street





### JACKSON VILLAGE (41 lots)

Location: Northside Eagle Station Lane





#### LITTLE LANE VILLAGE (149 lots)

Location: Northside Little Lane JERRY LN LITTLE LN

### SCHULZ RANCH PH 4 (101 lots)

Location: Northside Race Track Road





### SCHULZ RANCH – PH 5 (29 lots)

Location: North of Rabe Way





### SILVER OAK Phase 23B (29 Lots)





### SILVER OAK Phase 24 (64 lots)

Location: Southside Silver Oak Drive





## Where is the site under construction in anticipation of building houses?



### CLEARVIEW RIDGE (73 lots)



### **EMERSON COTTAGES (37 lots)**

Location: Eastside Emerson Drive



### SILVER CREST CONDOMINIUMS (51