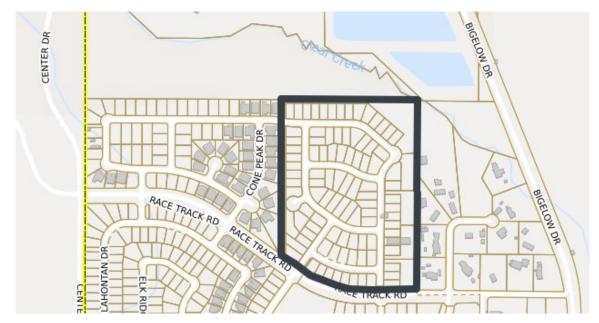

-------------------|-------------------|--------------------|--------------------|
| Duplex Units              | 0                 | 0                  | 2                  |
| Multi-Family Residential  | 282               | 0                  | 10                 |
| • TOTAL                   | 379               | 176                | 204                |

### Where is the housing under construction?



### ARBOR VILLAS (147 attached SFR)

Location: Northside Little Lane





BLACKSTONE RANCH PHASE 1 (189 lots)

Location: North of 5<sup>th</sup> Street





### JACKSON VILLAGE (41 lots)

Location: Northside Eagle Station Lane





#### LITTLE LANE VILLAGE (149 lots)

Location: Northside Little Lane JERRY LN LITTLE LN

### SCHULZ RANCH PH 4 (101 lots)

Location: Northside Race Track Road





### SCHULZ RANCH – PH 5 (29 lots)

Location: North of Rabe Way





### SILVER OAK Phase 23B (29 Lots)





### SILVER OAK Phase 24 (64 lots)

Location: Southside Silver Oak Drive





## Where is the site under construction in anticipation of building houses?



### CLEARVIEW RIDGE (73 lots)



### **EMERSON COTTAGES (37 lots)**

Location: Eastside Emerson Drive



### SILVER CREST CONDOMINIUMS (51 lots)

Location: Northeast of the corner of Oak Street and Roland Street





### SILVER VIEW TOWNHOMES (34 LOTS)

Location: Northwest corner of Clearview

Drive and Silver Sage Drive