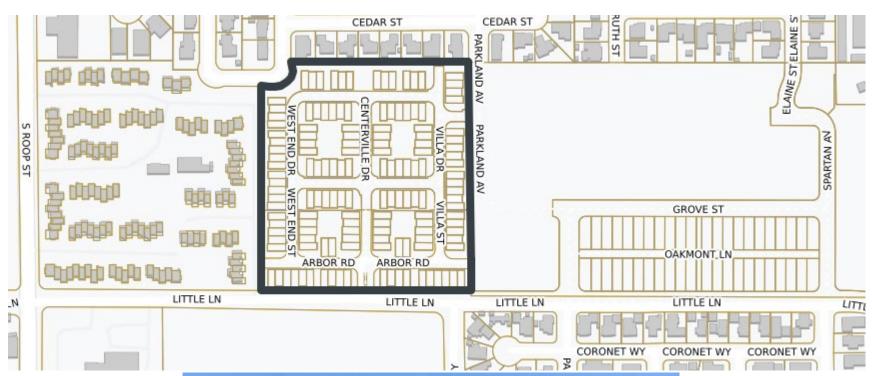

### ARBOR VILLAS (147 attached SFR)

Location: Northside Little Lane

BLACKSTONE RANCH PHASE 1 (189 lots)

Location: North of 5<sup>th</sup> Street