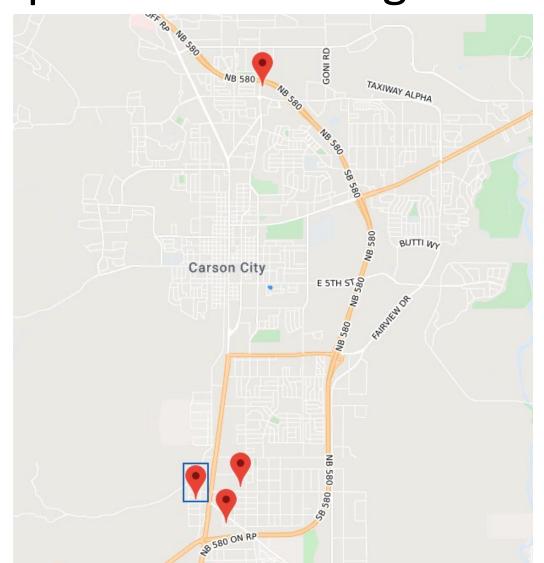

| • TOTAL                   | 379               | 176                | 204                |

### Where is the housing under construction?



### ARBOR VILLAS (147 attached SFR)

Location: Northside Little Lane





BLACKSTONE RANCH PHASE 1 (189 lots)

Location: North of 5<sup>th</sup> Street





### JACKSON VILLAGE (41 lots)

Location: Northside Eagle Station Lane





#### LITTLE LANE VILLAGE (149 lots)

Location: Northside Little Lane JERRY LN LITTLE LN

### SCHULZ RANCH PH 4 (101 lots)

Location: Northside Race Track Road





### SCHULZ RANCH – PH 5 (29 lots)

Location: North of Rabe Way





### SILVER OAK Phase 23B (29 Lots)





### SILVER OAK Phase 24 (64 lots)

Location: Southside Silver Oak Drive





## Where is the site under construction in anticipation of building houses?



### CLEARVIEW RIDGE (73 lots)



### **EMERSON COTTAGES (37 lots)**

Location: Eastside Emerson Drive



### SILVER CREST CONDOMINIUMS (51 lots)

Location: Northeast of the corner of Oak Street and Roland Street





### SILVER VIEW TOWNHOMES (34 LOTS)

Location: Northwest corner of Clearview

Drive and Silver Sage Drive