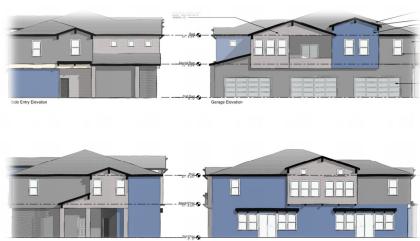

### ARBOR VILLAS (147 attached SFR)

Location: Northside Little Lane

BLACKSTONE RANCH PHASE 1 (189 lots)

Location: North of 5<sup>th</sup> Street

#### LITTLE LANE VILLAGE (149 lots)

Location: Northside Little Lane JERRY LN LITTLE LN