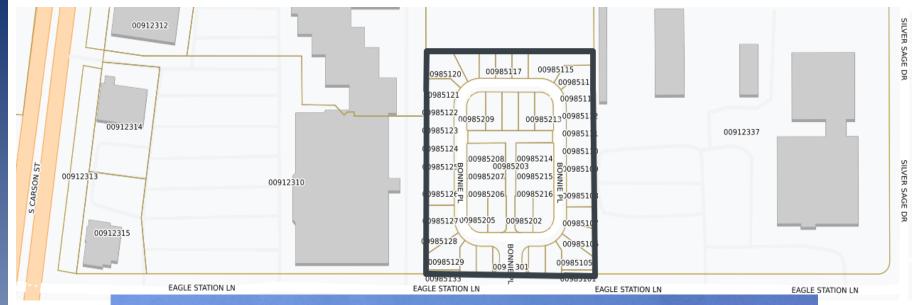

nt in Carson City, Nevada

January 2022

# New Housing Starts

| Single Family Residential | <u>2019</u><br>97 | <u>2020</u><br>176 | <u>2021</u><br>192 |
|---------------------------|-------------------|--------------------|--------------------|
| Duplex Units              | 0                 | 0                  | 2                  |
| Multi-Family Residential  | 282               | 0                  | 10                 |
| • TOTAL                   | 379               | 176                | 204                |

### Where is the housing under construction?



### ARBOR VILLAS (147 attached SFR)

Location: Northside Little Lane





BLACKSTONE RANCH PHASE 1 (189 lots)

Location: North of 5<sup>th</sup> Street





### JACKSON VILLAGE (41 lots)

Location: Northside Eagle Station Lane





#### LITTLE LANE VILLAGE (149 lots)

Location: Northside Little Lane JERRY LN LITTLE LN

### SCHULZ RANCH PH 4 (101 lots)

Location: Northside Race Track Road





### SCHULZ RANCH – PH 5 (29 lots)

Location: North of Rabe Way





### SILVER OAK Phase 23B (29 Lots)





### SILVER OAK Phase 24 (64 lots)

Location: Southside Silver Oak Drive





## Where is the site under construction in anticipation of building houses?



### CLEARVIEW RIDGE (73 lots)



### **EMERSON COTTAGES (37 lots)**

Location: Eastside Emerson Drive



### SILVER CREST CONDOMINIUMS (51 lots)

Location: Northeast of the corner of Oak Street and Roland Street





### SILVER VIEW TOWNHOMES (34 LOTS)

Location: Northwest corner of Clearview

Drive and Silver Sage Drive