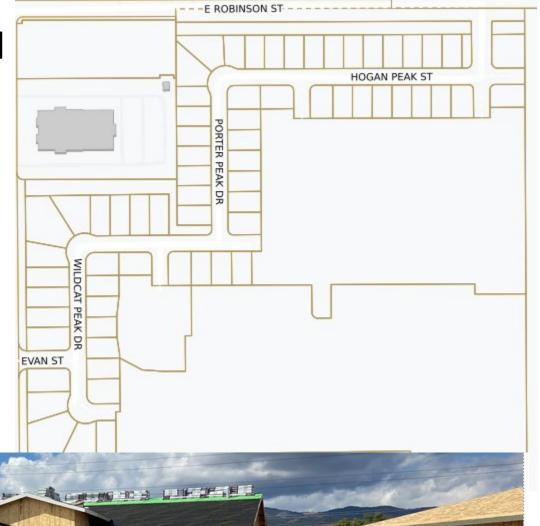

### SCHULZ RANCH PH 4 (101 lots)

Location: Northside Race Track Road

### SCHULZ RANCH – PH 5 (29 lots)

Location: North of Rabe Way