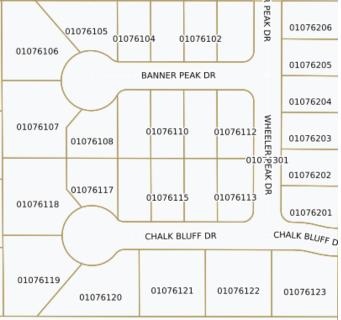

### SILVER OAK Phase 23B (29 Lots)

### SILVER OAK Phase 24 (64 lots)

Location: Southside Silver Oak Drive