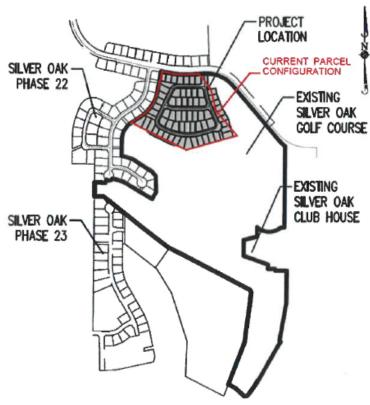

### SILVER OAK Phase 23B (29 Lots)

### SILVER OAK Phase 24 (64 lots)

Location: Southside Silver Oak Drive